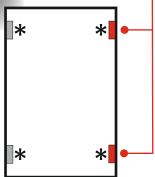

## GT Stay Guard Elite

Fit Stay Guard Elite approx 75mm centres from the internal corner as show here. Secure using 4.8 X 25 carbon steel zinc coated screws

Fit run up blocks on opposite side to the Stay Guard Elite and pack the unit at the same positions marked \* to stop sash movement.