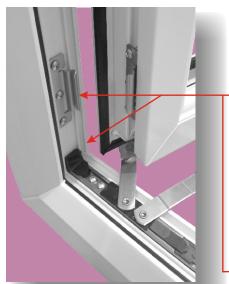

## GT Stay Guard Elite

Fit Stay Guard Elite approx 75mm centres from the internal corner as show here. Secure using 4.8 X 25 carbon steel zinc coated screws

Fit run up blocks on opposite side to the Stay Guard Elite and pack the unit at the same positions marked \* to stop sash movement.

This hinge protection device which, when fitted in conjunction with a friction stay, will assist in meeting the requirements of PAS24. Wherever possible, and to obtain the best performance, Stay-Guard Elite should be secured into reinforcement.