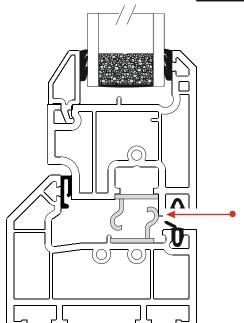

STAY GUARD ELITE SG037 on outer frame and sash for all types of stays to include Egress/Easy Clean

All drawings are not to scale Reinforcement and fixings have been omitted for clarity UK Fasteners screws were used for testing when required